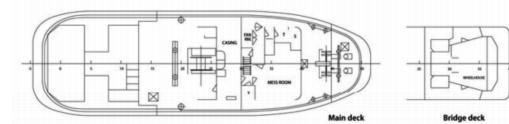

#### PERFORMANCE ACCOMMODATION

 Speed
 13 Knots
 Accomodation
 6 persons, consisting of four single crew cabins and one double crew cabin

 Bollard Pull
 30 Tbp
 5 Persons, consisting of four single crew cabins and one double crew cabin