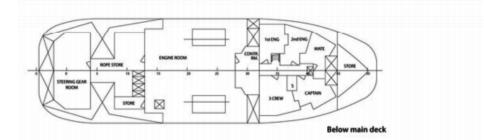

#### PERFORMANCE ACCOMMODATION

 Speed
 13 Knots
 Accomodation
 6 persons, consisting of four single crew cabins and one double crew cabin

 Bollard Pull
 30 Tbp
 5 Persons, consisting of four single crew cabins and one double crew cabin