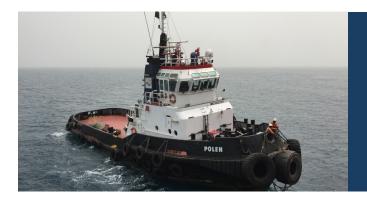

Name Port of Registry Flag Vessel Type Year of Build Class Bollard Pull Owner

#### POLEN Nassau, Bahamas Bahama Twin Screw Tug 1986 Bureau Veritas 30 Tbp EMAR Offshore Services b.v., as Managers of Black Star Shipping