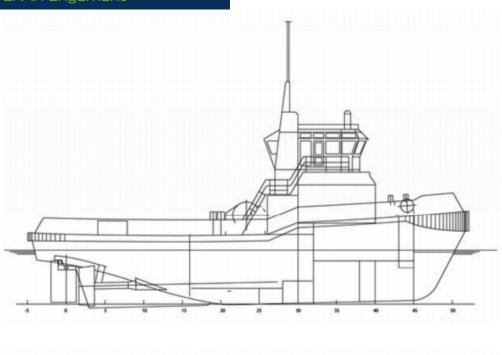

--|
| Fresh water     | 22 m <sup>3</sup>    |
| Lubrication Oil | 4,2 m <sup>3</sup>   |
| Hydraulic oil   | 1,4 m <sup>3</sup>   |
| Dirty oil       | 3,6 m <sup>3</sup>   |
| Ballast         | 16 m <sup>3</sup>    |
| Sewage          | 2,80 m <sup>3</sup>  |
| Foam            | 7 m <sup>3</sup>     |

### EMAR OFFSHORE SERVICES BV

+31 (0)162 727 098 info@emaroffshoreservices.com www.emaroffshoreservices.com



#### PERFORMANCE ACCOMMODATION

 Speed
 13 Knots
 Accomodation
 6 persons, consisting of four single crew cabins and one double crew cabin

 Bollard Pull
 30 Tbp
 5 Persons, consisting of four single crew cabins and one double crew cabin

#### EMAR OFFSHORE SERVICES BV

+31 (0)162 727 098 info@emaroffshoreservices.com www.emaroffshoreservices.com



# POLEN

General Arrangement







## EMAR OFFSHORE SERVICES BV

+31 (0)162 727 098 info@emaroffshoreservices.com www.emaroffshoreservices.com