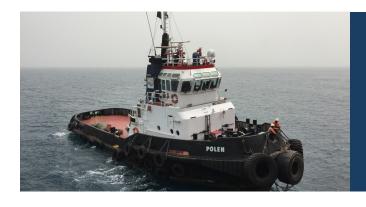

Name POLEN

Port of Registry Nassau, Bahamas

Flag Bahama

Vessel Type Twin Screw Tug

Year of Build 1986

Class Bureau Veritas
Bollard Pull 30 Tbp

Owner EMAR Offshore Services b.v., as Managers

of Black Star Shipping

## **POLEN**