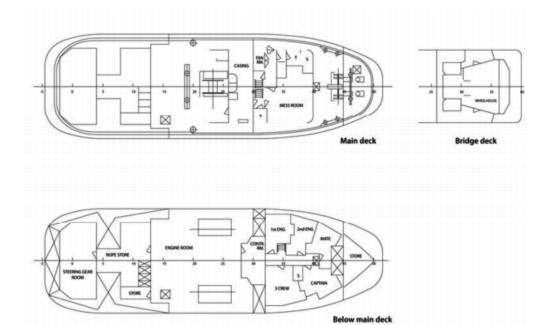

3</sup>    |
| <b>Lubrication Oil</b> | 4,2 m <sup>3</sup>   |
| Hydraulic oil          | 1,4 m <sup>3</sup>   |
| Dirty oil              | 3,6 m <sup>3</sup>   |
| Ballast                | 16 m <sup>3</sup>    |
| Sewage                 | 2,80 m <sup>3</sup>  |
| Foam                   | 7 m <sup>3</sup>     |

## EMAR OFFSHORE SERVICES BV



## PERFORMANCE ACCOMMODATION

| Speed               | 13 Knots | Accomodation | 6 persons, consisting of four single crew cabins and one double crew cabin |
|---------------------|----------|--------------|----------------------------------------------------------------------------|
| <b>Bollard Pull</b> | 30 Tbp   |              |                                                                            |



## **POLEN**

## General Arrangement