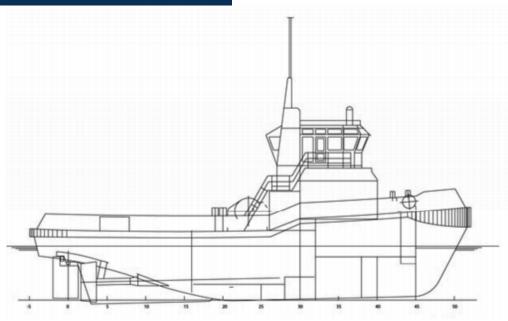

p>3</sup>    |
| <b>Lubrication Oil</b> | 4,2 m <sup>3</sup>   |
| Hydraulic oil          | 1,4 m <sup>3</sup>   |
| Dirty oil              | 3,6 m <sup>3</sup>   |
| Ballast                | 16 m <sup>3</sup>    |
| Sewage                 | 2,80 m <sup>3</sup>  |
| Foam                   | 7 m <sup>3</sup>     |

## EMAR OFFSHORE SERVICES BV



## PERFORMANCE ACCOMMODATION

| Speed               | 13 Knots | Accomodation | 6 persons, consisting of four single crew cabins and one double crew cabin |
|---------------------|----------|--------------|----------------------------------------------------------------------------|
| <b>Bollard Pull</b> | 30 Tbp   |              |                                                                            |



## **POLEN**

## General Arrangement